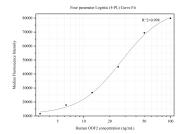

## Selected Validation Data

Cytometric bead array standard curve of MP50196-1, ODF2 Monoclonal Matched Antibody Pair, PBS Only. Capture antibody: 68820-1-PBS. Detection antibody: 68820-2-PBS. Standard:Ag33139. Range: 3.125-100 ng/mL.