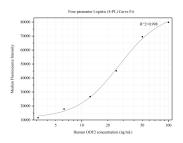

# Selected Validation Data

Cytometric bead array standard curve of MP50196-1, ODF2 Monoclonal Matched Antibody Pair, PBS Only. Capture antibody: 68820-1-PBS. Detection antibody: 68820-2-PBS. Standard:Ag33139. Range: 3.125-100 ng/mL