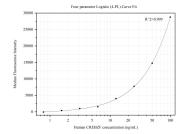

## Selected Validation Data

Cytometric bead array standard curve of MP50198-1, CREBZF Monoclonal Matched Antibody Pair, PBS Only. Capture antibody: 68821-1-PBS. Detection antibody: 68821-2-PBS. Standard:Ag29921. Range: 0.781-100 ng/mL.