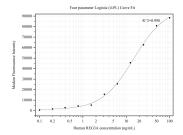

## Selected Validation Data

Cytometric bead array standard curve of MP50201-1, REG3A Monoclonal Matched Antibody Pair, PBS Only. Capture antibody: 68822-1-PBS. Detection antibody: 68822-2-PBS. Standard:Ag4725. Range: 0.098-100 ng/mL