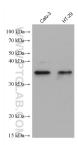

## **Selected Validation Data**

Various lysates were subjected to SDS PAGE followed by western blot with 68823-1-lg (DDAH1 antibody) at dilution of 1:20000 incubated at room temperature for 1.5 hours. This data was developed using the same antibody clone with 68823-1-PBS in a different storage buffer formulation.