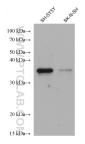

Various lysates were subjected to SDS PAGE followed by western blot with 68823-1-lg (DDAH1 antibody) at dilution of 1:20000 incubated at room temperature for 1.5 hours. This data was developed using the same antibody clone with 68823-1-PBS in a different storage buffer formulation.