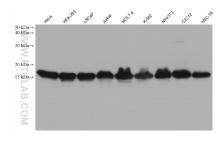

## Selected Validation Data

Various lysates were subjected to SDS PAGE followed by western blot with 68825-1-1g (Histone H3.1 antibody) at dilution of 1:10000 incubated at room temperature for 1.5 hours. This data was developed using the same antibody clone with 68825-1-PBS in a different storage buffer formulation.