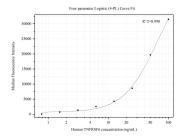

## Selected Validation Data

Cytometric bead array standard curve of MP50205-1, Fas/CD95 Monoclonal Matched Antibody Pair, PBS Only. Capture antibody: 68828-1-PBS. Detection antibody: 68828-2-PBS. Standard:Eg0877. Range: 0.781-100 ng/mL Cytometric bead array standard curve of MP50205-2, Fas/CD95 Monoclonal Matched Antibody Pair, PBS Only. Capture antibody: 68828-1-PBS. Detection antibody: 68828-3-PBS. Standard:Eg0877. Range: 1.563-100 ng/mL