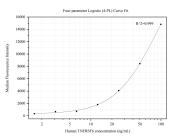

## Selected Validation Data

Cytometric bead array standard curve of MP50205-1, Fas/CD95 Monoclonal Matched Antibody Pair, PBS Only. Capture antibody: 68828-1-PBS. Detection antibody: 68828-2-PBS. Standard:Eg0877. Range: 0.781-100 ng/mL Cytometric bead array standard curve of MP50205-2, Fas/CD95 Monoclonal Matched Antibody Pair, PBS Only. Capture antibody: 68828-1-PBS. Detection antibody: 68828-3-PBS. Standard:Eg0877. Range: 1.563-100 ng/mL