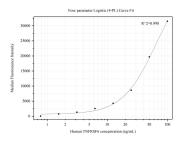

## Selected Validation Data

Cytometric bead array standard curve of MP50205-1, Fas/CD95 Monoclonal Matched Antibody Pair, PBS Only. Capture antibody: 68828-1-PBS. Detection antibody: 68828-2-PBS. Standard:Eg0877. Range: 0.781-100 ng/mL