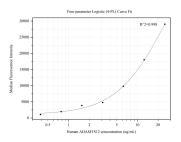

## Selected Validation Data

Cytometric bead array standard curve of MP50206-1, ADAMTS12 Monoclonal Matched Antibody Pair, PBS Only. Capture antibody: 68829-1-PBS. Detection antibody: 68829-2-PBS. Standard:Ag34544. Range: 0.391-25 ng/mL