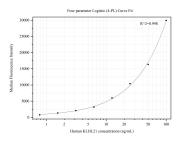

## Selected Validation Data

Cytometric bead array standard curve of MP50207-1, KLHL21 Monoclonal Matched Antibody Pair, PBS Only. Capture antibody: 68830-1-PBS. Detection antibody: 68830-2-PBS. Standard:Ag10845. Range: 0.781-100 ng/mL