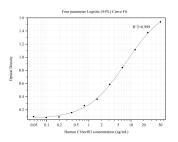

## Selected Validation Data

Sandwich ELISA standard curve of MP50210-1, C16orf63 Monoclonal Matched Antibody Pair, PBS Only. Capture antibody: 68832-1-PBS. Detection antibody: HRP-conjugated 68832-2-PBS. Standard:Ag24071. Range: 0.049-50 ng/mL