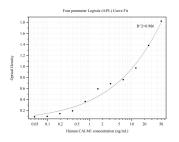

## Selected Validation Data

Sandwich ELISA standard curve of MP50211-1, CALM1 Monoclonal Matched Antibody Pair, PBS Only. Capture antibody: 68833-1-PBS. Detection antibody: HRP-conjugated 68833-2-PBS. Standard:Ag35001. Range: 0.049-50 ng/mL