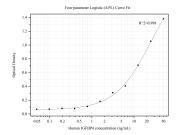

## Selected Validation Data

Sandwich ELISA standard curve of MP50212-1, IGFBP4 Monoclonal Matched Antibody Pair, PBS Only. Capture antibody: 68834-1-PBS. Detection antibody: HRP-conjugated 68834-2-PBS. Standard:Ag34800. Range: 0.049-50 ng/mL