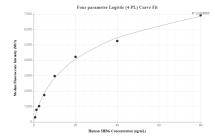

## Selected Validation Data

Cytometric bead array standard curve of MP50219-1, SHBG Monoclonal Matched Antibody Pair, PBS Only. Capture antibody: 68835-2-PBS. Detection antibody: 68835-3-PBS. Standard: Eg0369. Range: 0.625-80 ng/mL