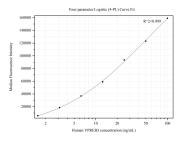

## Selected Validation Data

Cytometric bead array standard curve of MP50225-1, VPREB3 Monoclonal Matched Antibody Pair, PBS Only. Capture antibody: 68841-1-PBS. Detection antibody: 68841-2-PBS. Standard:Ag2528. Range: 1.563-100 ng/mL Cytometric bead array standard curve of MP50225-2, VPREB3 Monoclonal Matched Antibody Pair, PBS Only. Capture antibody: 68841-3-PBS. Detection antibody: 68841-2-PBS. Standard:Ag2528. Range: 0.098-100 ng/mL