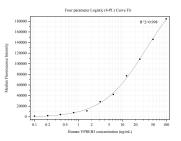

## Selected Validation Data

Cytometric bead array standard curve of MP50225-1, VPREB3 Monoclonal Matched Antibody Pair, PBS Only. Capture antibody: 68841-1-PBS. Detection antibody: 68841-2-PBS. Standard:Ag2528. Range: 1.563-100 ng/mL Cytometric bead array standard curve of MP50225-2, VPREB3 Monoclonal Matched Antibody Pair, PBS Only. Capture antibody: 68841-3-PBS. Detection antibody: 68841-2-PBS. Standard:Ag2528. Range: 0.098-100 ng/mL