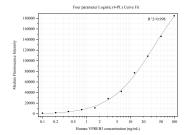

## Selected Validation Data

Cytometric bead array standard curve of MP50225-2, VPREB3 Monoclonal Matched Antibody Pair, PBS Only. Capture antibody: 68841-3-PBS. Detection antibody: 68841-2-PBS. Standard:Ag2528. Range: 0.098-100 ng/mL.