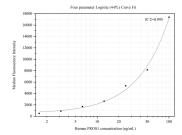

## Selected Validation Data

Cytometric bead array standard curve of MP50227-1, PROS1 Monoclonal Matched Antibody Pair, PBS Only. Capture antibody: 68843-1-PBS. Detection antibody: 68843-2-PBS. Standard:Ag10503. Range: 1.563-100 ng/mL