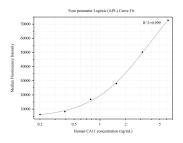

## Selected Validation Data

Cytometric bead array standard curve of MP50233-1, CA11 Monoclonal Matched Antibody Pair, PBS Only. Capture antibody: 68844-1-PBS. Detection antibody: 68844-2-PBS. Standard:Ag7863. Range: 0.098-3.125 ng/mL