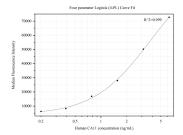

## Selected Validation Data

Cytometric bead array standard curve of MP50233-1, CA11 Monoclonal Matched Antibody Pair, PBS Only. Capture antibody: 68844-1-PBS. Detection antibody: 68844-2-PBS. Standard:Ag7863. Range: 0.098-3.125 ng/mL