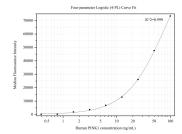

## Selected Validation Data

Cytometric bead array standard curve of MP50236-1, PINK1 Monoclonal Matched Antibody Pair, PBS Only. Capture antibody: 68848-1-PBS. Detection antibody: 68848-2-PBS. Standard:Ag19825. Range: 0.781-100 ng/mL.