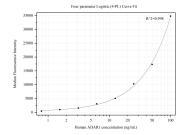

## Selected Validation Data

Cytometric bead array standard curve of MP50240-2, ADAR1 Monoclonal Matched Antibody Pair, PBS Only. Capture antibody: 68850-2-PBS. Detection antibody: 68850-3-PBS. Standard:Ag5609. Range: 0.781-100 ng/mL