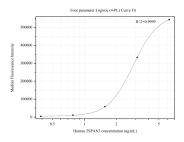

## Selected Validation Data

Cytometric bead array standard curve of MP50243-2, TSPAN3 Monoclonal Matched Antibody Pair, PBS Only. Capture antibody: 68852-3-PBS. Detection antibody: 68852-2-PBS. Standard:Ag3689. Range: 0.391-6.25 ng/mL Cytometric bead array standard curve of MP50243-3, TSPAN3 Monoclonal Matched Antibody Pair, PBS Only. Capture antibody: 68852-3-PBS. Detection antibody: 68852-4-PBS. Standard:Ag3689. Range: 0.098-3.125 ng/mL