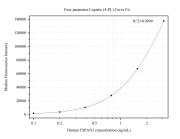

## Selected Validation Data

Cytometric bead array standard curve of MP50243-2, TSPAN3 Monoclonal Matched Antibody Pair, PBS Only. Capture antibody: 68852-3-PBS. Detection antibody: 68852-2-PBS. Standard:Ag3689. Range: 0.391-6.25 ng/mL Cytometric bead array standard curve of MP50243-3, TSPAN3 Monoclonal Matched Antibody Pair, PBS Only. Capture antibody: 68852-3-PBS. Detection antibody: 68852-4-PBS. Standard:Ag3689. Range: 0.098-3.125 ng/mL