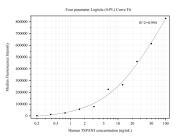

## Selected Validation Data

Cytometric bead array standard curve of MP50243-3, TSPAN3 Monoclonal Matched Antibody Pair, PBS Only. Capture antibody: 68852-3-PBS. Detection antibody: 68852-4-PBS. Standard:Ag3689. Range: 0.098-3.125 ng/mL Cytometric bead array standard curve of MP50243-4, TSPAN3 Monoclonal Matched Antibody Pair, PBS Only. Capture antibody: 68852-4-PBS. Detection antibody: 68852-2-PBS. Standard:Ag3689. Range: 0.098-100 ng/mL