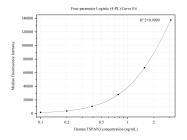

## Selected Validation Data

Cytometric bead array standard curve of MP50243-3, TSPAN3 Monoclonal Matched Antibody Pair, PBS Only. Capture antibody: 68852-3-PBS. Detection antibody: 68852-4-PBS. Standard:Ag3689. Range: 0.098-3.125 ng/mL Cytometric bead array standard curve of MP50243-4, TSPAN3 Monoclonal Matched Antibody Pair, PBS Only. Capture antibody: 68852-4-PBS. Detection antibody: 68852-2-PBS. Standard:Ag3689. Range: 0.098-100 ng/mL