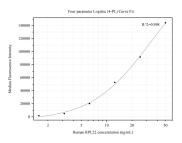

# Selected Validation Data

Cytometric bead array standard curve of MP50247-1, RPL22 Monoclonal Matched Antibody Pair, PBS Only. Capture antibody: 68854-1-PBS. Detection antibody: 68854-2-PBS. Standard:Ag30115. Range: 1.563-50 ng/mL