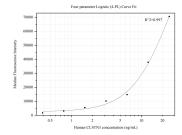

## Selected Validation Data

Cytometric bead array standard curve of MP50250-1, CLSTN3 Monoclonal Matched Antibody Pair, PBS Only. Capture antibody: 68855-1-PBS. Detection antibody: 68855-2-PBS. Standard:Ag14897. Range: 0.391-25 ng/mL