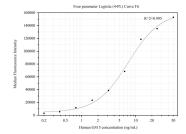

## Selected Validation Data

Cytometric bead array standard curve of MP50251-1, GS15 Monoclonal Matched Antibody Pair, PBS Only. Capture antibody: 68856-1-PBS. Detection antibody: 68856-2-PBS. Standard:Ag5506. Range: 0.195-50 ng/mL