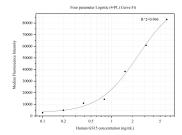

## Selected Validation Data

Cytometric bead array standard curve of MP50251-2, GS15 Monoclonal Matched Antibody Pair, PBS Only. Capture antibody: 68856-1-PBS. Detection antibody: 68856-3-PBS. Standard:Ag5506. Range: 0.098-6.25 ng/mL