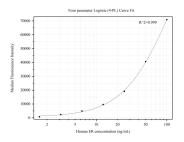

## Selected Validation Data

Cytometric bead array standard curve of MP50252-4, ER Monoclonal Matched Antibody Pair, PBS Only. Capture antibody: 68858-1-PBS. Detection antibody: 68858-2-PBS. Standard:Ag15738. Range: 1.563-100 ng/mL