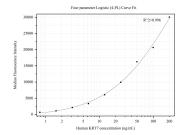

## Selected Validation Data

Cytometric bead array standard curve of MP50253-2, KRT7 Monoclonal Matched Antibody Pair, PBS Only. Capture antibody: 68859-1-PBS. Detection antibody: 68859-3-PBS. Standard:Ag17703. Range: 1.563-200 ng/mL