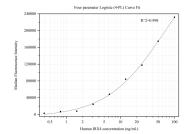

## Selected Validation Data

Cytometric bead array standard curve of MP50254-3, IRX4 Monoclonal Matched Antibody Pair, PBS Only. Capture antibody: 68860-4-PBS. Detection antibody: 68860-3-PBS. Standard:Ag12205. Range: 0.391-100 ng/mL