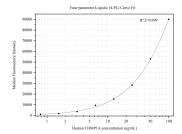

## Selected Validation Data

Cytometric bead array standard curve of MP50256-1, CHMP1A Monoclonal Matched Antibody Pair, PBS Only. Capture antibody: 68862-1-PBS. Detection antibody: 68862-2-PBS. Standard:Ag8376. Range: 0.781-100 ng/mL.