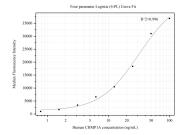

## Selected Validation Data

Cytometric bead array standard curve of MP50256-2, CHMP1A Monoclonal Matched Antibody Pair, PBS Only. Capture antibody: 68862-3-PBS. Detection antibody: 68862-4-PBS. Standard:Ag8376. Range: 0.781-100 ng/mL