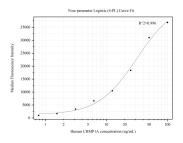

## Selected Validation Data

Cytometric bead array standard curve of MP50256-2, CHMP1A Monoclonal Matched Antibody Pair, PBS Only. Capture antibody: 68862-3-PBS. Detection antibody: 68862-4-PBS. Standard:Ag8376. Range: 0.781-100 ng/mL