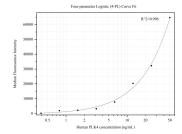

## Selected Validation Data

Cytometric bead array standard curve of MP50258-1, PLK4 Monoclonal Matched Antibody Pair, PBS Only. Capture antibody: 68864-1-PBS. Detection antibody: 68864-2-PBS. Standard:Ag21287. Range: 0.391-50 ng/mL