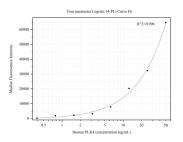

# Selected Validation Data

Cytometric bead array standard curve of MP50258-1, PLK4 Monoclonal Matched Antibody Pair, PBS Only. Capture antibody: 68864-1-PBS. Detection antibody: 68864-2-PBS. Standard:Ag21287. Range: 0.391-50 ng/mL