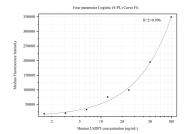

## Selected Validation Data

Cytometric bead array standard curve of MP50260-1, LSDP5 Monoclonal Matched Antibody Pair, PBS Only. Capture antibody: 68865-1-PBS. Detection antibody: 68865-2-PBS. Standard:Ag35548. Range: 1.563-100 ng/mL