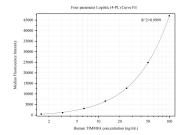

## Selected Validation Data

Cytometric bead array standard curve of MP50261-2, TIMM8A Monoclonal Matched Antibody Pair, PBS Only. Capture antibody: 68866-1-PBS. Detection antibody: 68866-3-PBS. Standard:Ag33190. Range: 1.563-100 ng/mL.