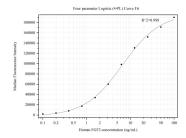

## Selected Validation Data

Cytometric bead array standard curve of MP50262-1, FGF2 Monoclonal Matched Antibody Pair, PBS Only. Capture antibody: 68867-1-PBS. Detection antibody: 68870-1-PBS. Standard:HZ-1285. Range: 0.098-100 ng/mL