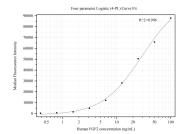

## Selected Validation Data

Cytometric bead array standard curve of MP50262-2, FGF2 Monoclonal Matched Antibody Pair, PBS Only. Capture antibody: 68870-2-PBS. Detection antibody: 69024-1-PBS. Standard:HZ-1285. Range: 0.391-100 ng/mL