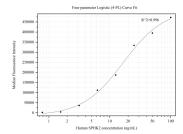

## Selected Validation Data

Cytometric bead array standard curve of MP50264-1, SPHK2 Monoclonal Matched Antibody Pair, PBS Only. Capture antibody: 68871-1-PBS. Detection antibody: 68871-2-PBS. Standard:null. Range: 0.781-100 ng/mL