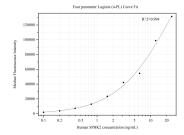

## Selected Validation Data

Cytometric bead array standard curve of MP50264-3, SPHK2 Monoclonal Matched Antibody Pair, PBS Only. Capture antibody: 68872-2-PBS. Detection antibody: 68871-3-PBS. Standard:Ag10569. Range: 0.098-25 ng/mL