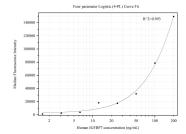

## Selected Validation Data

Cytometric bead array standard curve of MP50270-1, IGFBP7 Monoclonal Matched Antibody Pair, PBS Only. Capture antibody: 68874-1-PBS. Detection antibody: 68874-2-PBS. Standard:Eg0815. Range: 1.563-200 ng/mL