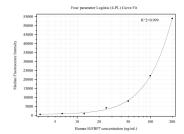

## Selected Validation Data

Cytometric bead array standard curve of MP50270-2, IGFBP7 Monoclonal Matched Antibody Pair, PBS Only. Capture antibody: 68874-3-PBS. Detection antibody: 68874-4-PBS. Standard:Eg0815. Range: 3.125-200 ng/mL