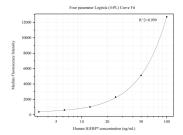

## Selected Validation Data

Cytometric bead array standard curve of MP50270-3, IGFBP7 Monoclonal Matched Antibody Pair, PBS Only. Capture antibody: 68874-3-PBS. Detection antibody: 68874-5-PBS. Standard:Eg0815. Range: 3.125-100 ng/mL