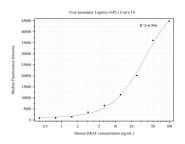

## Selected Validation Data

Cytometric bead array standard curve of MP50272-3, BRAF Monoclonal Matched Antibody Pair, PBS Only. Capture antibody: 68875-4-PBS. Detection antibody: 68875-5-PBS. Standard:Ag28574. Range: 0.391-100 ng/mL