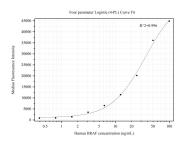

# Selected Validation Data

Cytometric bead array standard curve of MP50272-3, BRAF Monoclonal Matched Antibody Pair, PBS Only. Capture antibody: 68875-4-PBS. Detection antibody: 68875-5-PBS. Standard:Ag28574. Range: 0.391-100 ng/mL