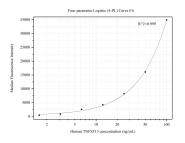

## Selected Validation Data

Cytometric bead array standard curve of MP50273-1, APRIL,TNFSF13 Monoclonal Matched Antibody Pair, PBS Only. Capture antibody: 68876-1-PBS. Detection antibody: 68876-2-PBS. Standard:Ag26281. Range: 1.563-100 ng/mL