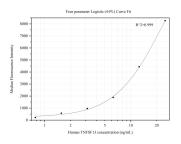

## Selected Validation Data

Cytometric bead array standard curve of MP50273-3, APRIL,TNFSF13 Monoclonal Matched Antibody Pair, PBS Only. Capture antibody: 68876-5-PBS. Detection antibody: 68876-6-PBS. Standard:Ag26281. Range: 0.781-25 ng/mL