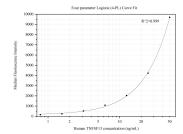

## Selected Validation Data

Cytometric bead array standard curve of MP50273-4, APRIL,TNFSF13 Monoclonal Matched Antibody Pair, PBS Only. Capture antibody: 68876-1-PBS. Detection antibody: 68876-7-PBS. Standard:Ag26281. Range: 0.781-50 ng/mL