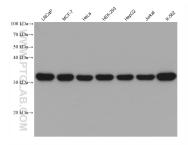

## Selected Validation Data

Various lysates were subjected to SDS PAGE followed by western blot with 68878-1-Ig (MDH2 antibody) at dilution of 1:20000 incubated at room temperature for 1.5 hours. This data was developed using the same antibody clone with 68878-1-PBS in a different storage buffer formulation.